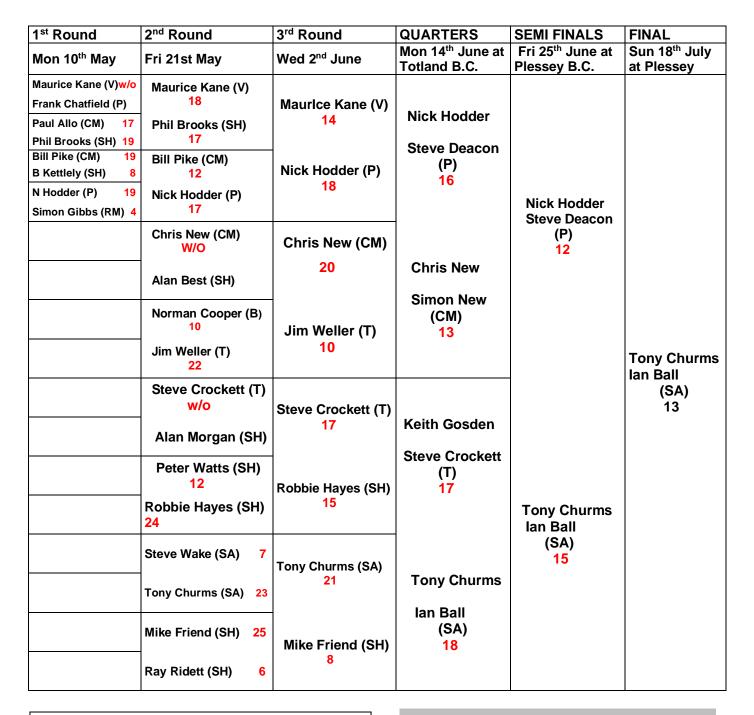

# COMPETITIONS 2021 (3 WOOD PAIRS)

# **Group B**

### THIS COMPETITIONS IS 18 ENDS

| 1 <sup>st</sup> Round                                         |                 | 2 <sup>nd</sup> Round                            | 3 <sup>rd</sup> Round                                                            | QUARTERS                                 | SEMI - FINALS                            | FINAL                                   |
|---------------------------------------------------------------|-----------------|--------------------------------------------------|----------------------------------------------------------------------------------|------------------------------------------|------------------------------------------|-----------------------------------------|
| Mon 10 <sup>th</sup> Ma                                       | ay              | Fri 21 <sup>nd</sup> May                         | Wed 2 <sup>nd</sup> June                                                         | Mon 14 <sup>th</sup> June at Totland     | Fri 25 <sup>th</sup> June at<br>Plessey  | Sun 18 <sup>th</sup> July at<br>Plessey |
| R Byham(CM)<br>S Anderson (RM<br>T Mellor (SH)<br>J Crews (P) |                 | Ray Byham (CM)<br>19<br>John Crews (P)<br>13     | R Byham (CM)<br>20                                                               | Steve Lewis<br>Ray Byham<br>(CM)<br>14   | Steve Lewis<br>Ray Byham<br>(CM)<br>15   | Steve Lewis<br>Ray Byham<br>(CM)<br>14  |
| D Stevens (P) J Carrett (RM) R Leleux (SH) V Jenkins (P)      | w/o<br>19<br>18 | John Carrett (RM)<br>20<br>Ron Leleux (SH)<br>11 | John Carrett (RM)                                                                |                                          |                                          |                                         |
| B Liften (V) J Nelson (P)                                     | 23              | Ben Liften (V)<br>16<br>John Rich (SH)<br>17     | John Rich (SH)<br>15                                                             | John Rich<br>Dave Robert<br>(SH)<br>11   |                                          |                                         |
|                                                               |                 | Pete Swinfield (B)<br>16<br>Roy Smith (P)<br>17  | Roy Smith (P)<br>14                                                              |                                          |                                          |                                         |
|                                                               |                 | Dan Ward (CM)<br>20<br>Steve Morris (CM)<br>13   | Dan Ward (CM) 12  John Hawkes (V) 18  Bob Mortlock (SA) 16  Pat Barsdale (CM) 19 | John Biddell<br>John Hawkes<br>(V)<br>20 | John Biddell<br>John Hawkes<br>(V)<br>13 |                                         |
|                                                               |                 | Steve Gallop (SH)<br>6<br>John Hawkes(V)<br>18   |                                                                                  |                                          |                                          |                                         |
|                                                               |                 | Bob Mortlock (SA)<br>17<br>Mark Morris (V)<br>10 |                                                                                  | Les Brown<br>Pat Barsdale<br>(CM)<br>12  |                                          |                                         |
|                                                               |                 | Pat Barsdale (CM)<br>w/o<br>Andy Ayres (SH)      |                                                                                  |                                          |                                          |                                         |